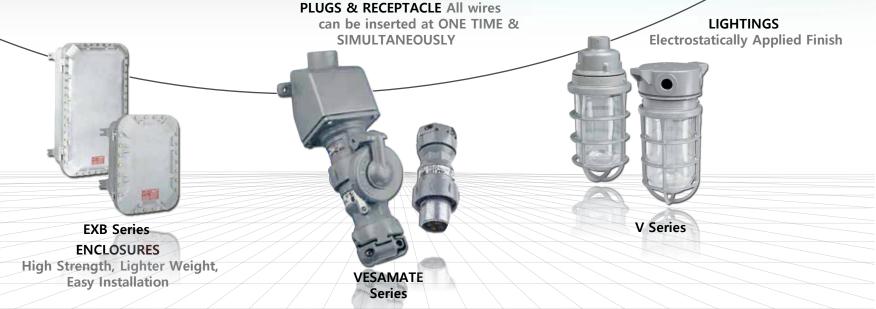

## **CILLARK** Enclosure, Fittings

At Killark we are committed to on-time, error-free deliveries of products that meet the highest level of customer expectations. With over 90 years of extensive experience, Killark is a leading manufacturer of weatherproof, harsh and hazardous location products suitable for standard, explosion proof and other hostile and adverse environment applications. These products include conduit raceway fittings, junction boxes, enclosures, lighting fixtures, plugs & receptacles, plus standard and custom controls. Killark is a major participant in the OEM, commercial and industrial construction and MRO segments of both the domestic and international electrical construction materials market.

**IV** Trading Co. is an official agency of **KILLARK** in Korea.

Product Line Up

# Chalmit Lighting Fixture

**NexLED Series** 

Chalmit Lighting is one of the largest and most respected hazardous area and marine lighting companies in the world and supplies product internationally through sales offices and agents located in over 40 countries. As part of the Hubbell Electrical Products division, Chalmit can offer a global range of IEC & NEC products suitable for hazardous area lighting and apparatus installations on any continent and complying with all international codes and standards.