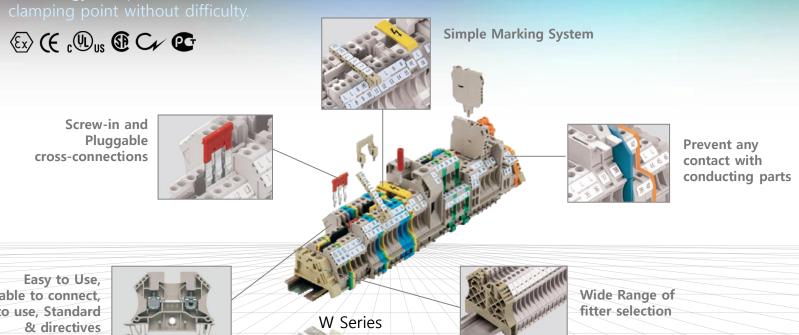

#### Weidmüller Junction Box, Terminal

For a long time now, Weidmuller's W-Series terminal with screw clamp connection technology, has set the standard. The W-Series offers solutions for conductor cross-sections from 0.06 to 300 mm2 and for all common electrical functions. Another advantage is the choice of plug-in (ZQV) or screw-in (WQV) crossconnections within one modular terminal. It brings considerable time savings compared to all other screw terminals on the market. Thanks to the patented design of Weidmuller's W-Series screw connection

Reliable to connect, Safe to use. Standard