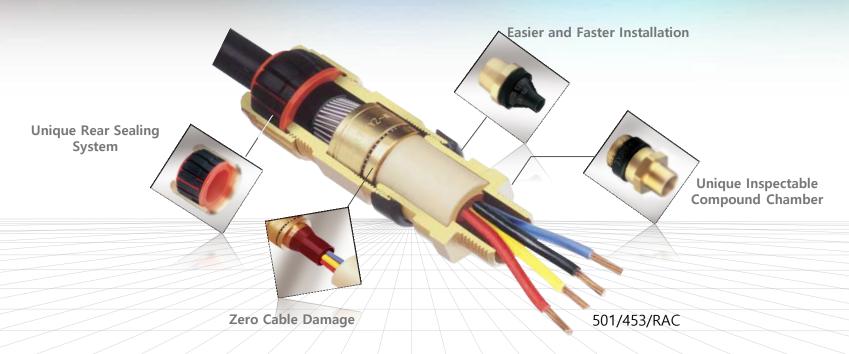

# H4WKE Cable Glands

Hawke International is a member of the worldwide Hubbell Group of Companies and is a well established leading manufacturer of electrical equipment for Hazardous (Classified) locations and hostile environments, with an innovative range of cable connection, termination and barrier products. Sustained safety and reliability under extreme conditions are Hawke's primary goals. The company also promise ease of installation and low lifetime cost of ownership - due to superior design, long life materials and precision manufacturing.