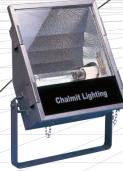

# Chalmit Lighting Fixture

**NexLED Series** 

Chalmit Lighting is one of the largest and most respected hazardous area and marine lighting companies in the world and supplies product internationally through sales offices and agents located in over 40 countries. As part of the Hubbell Electrical Products division, Chalmit can offer a global range of IEC & NEC products suitable for hazardous area lighting and apparatus installations on any continent and complying with all international codes and standards.

**NexLED Series** 

**PROTECTA Series** 

Ex de FLOODLIGHT No exposed flameproof paths **LUMINAIRE** 

Corrosion Resistant Enclosure. Toughen Glass Cover

800 Series

**FLOODLIGHT** 

More mounting option, **Effective long distance Lighting**  Ex e FLUORESCENT

GRP Body, polycarbonate diffuser, ease access to lamps

**I**TK Trading Co. is an official agency of **Chalmit** in Korea.