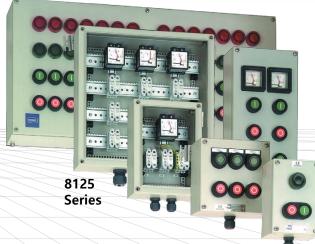

### **Control Station, Panel**

If it is required to operate several control and monitoring units from a single point, it is convenient to combine them in control boxes. These are available in various sizes and versions in R.STAHL selection. Enclosures of glass-fiber reinforced polyester resin, high grade steel or painted sheet steel are used in larger control stations and control station combinations. They can be equipped with control, indicator, display and measuring devices according to what is ordered. Since there are so many combinations of components, there is no standardized sizing. Each control station is designed and built to order. Individual control stations can be combined to make larger units by using connection frames.

Receptacle & Plug High grade steel or sheet steel Enclosure

TK Tode Co. is an official agency of